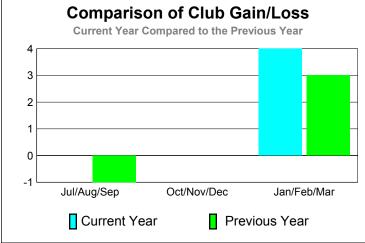

## 2010-2011 GMT Reports for District (or Undistricted) District 305 S3

40 20 0

-20 -40

Jul/Aug/Sep

Current Year

GMT: VINOD KHANNA Location: PAKISTAN GMT CA: 6

2

|             |             | <u>Club</u><br><b>201</b> | <u>Clubs</u><br>2009-2010 |                  |                  |
|-------------|-------------|---------------------------|---------------------------|------------------|------------------|
|             | New<br>Club | Actual<br>New             | Actual<br>Dropped         | Gain/<br>Loss of | Gain/<br>Loss of |
| Month       | Goal        | Clubs                     | <u>Clubs</u>              | Clubs            | Clubs            |
| Jul/Aug/Sep | 0           | 0                         | 0                         | 0                | -1               |
| Oct/Nov/Dec | 1           | 0                         | 0                         | 0                | 0                |
| Jan/Feb/Mar | 1           | 4                         | 0                         | 4                | 3                |