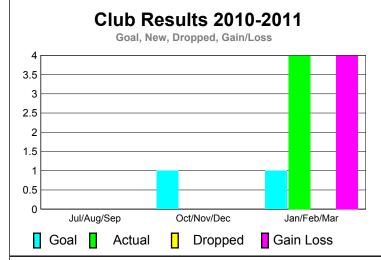

## 2010-2011 GMT Reports for District (or Undistricted) District 305 S3

40 20 0

-20 -40

Jul/Aug/Sep

Current Year

GMT: VINOD KHANNA Location: PAKISTAN GMT CA: 6

2

|             |             | <u>Club</u><br><b>201</b> | <u>Clubs</u><br>2009-2010 |                  |                  |
|-------------|-------------|---------------------------|---------------------------|------------------|------------------|
|             | New<br>Club | Actual<br>New             | Actual<br>Dropped         | Gain/<br>Loss of | Gain/<br>Loss of |
| Month       | Goal        | Clubs                     | <u>Clubs</u>              | Clubs            | Clubs            |
| Jul/Aug/Sep | 0           | 0                         | 0                         | 0                | -1               |
| Oct/Nov/Dec | 1           | 0                         | 0                         | 0                | 0                |
| Jan/Feb/Mar | 1           | 4                         | 0                         | 4                | 3                |