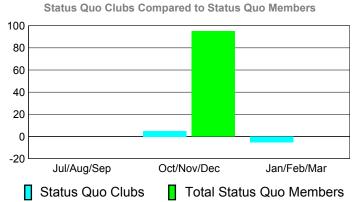

## YTD Status Quo Clubs 2010-2011

|             | <u>N</u>            | Member<br>201                | Membership<br>2009-2010          |                                 |                                 |  |  |  |
|-------------|---------------------|------------------------------|----------------------------------|---------------------------------|---------------------------------|--|--|--|
| Month       | Net<br>Memb<br>Goal | Actual<br>New<br><u>Memb</u> | Actual<br>Dropped<br><u>Memb</u> | Gain/<br>Loss of<br><u>Memb</u> | Gain/<br>Loss of<br><u>Memb</u> |  |  |  |
| Jul/Aug/Sep | 0                   | 41                           | -17                              | 24                              | -25                             |  |  |  |
| Oct/Nov/Dec | 40                  | 20                           | -22                              | -2                              | 2                               |  |  |  |
| Jan/Feb/Mar | 30                  | 109                          | -18                              | 91                              | 74                              |  |  |  |
| Totals      | 70                  | 170                          | -57                              | 113                             | 51                              |  |  |  |