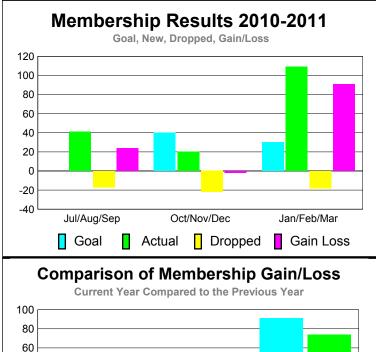

## YTD Status Quo Clubs 2010-2011

|             | <u>N</u>            | Member<br>201                | Membership<br>2009-2010          |                                 |                                 |  |  |  |
|-------------|---------------------|------------------------------|----------------------------------|---------------------------------|---------------------------------|--|--|--|
| Month       | Net<br>Memb<br>Goal | Actual<br>New<br><u>Memb</u> | Actual<br>Dropped<br><u>Memb</u> | Gain/<br>Loss of<br><u>Memb</u> | Gain/<br>Loss of<br><u>Memb</u> |  |  |  |
| Jul/Aug/Sep | 0                   | 41                           | -17                              | 24                              | -25                             |  |  |  |
| Oct/Nov/Dec | 40                  | 20                           | -22                              | -2                              | 2                               |  |  |  |
| Jan/Feb/Mar | 30                  | 109                          | -18                              | 91                              | 74                              |  |  |  |
| Totals      | 70                  | 170                          | -57                              | 113                             | 51                              |  |  |  |